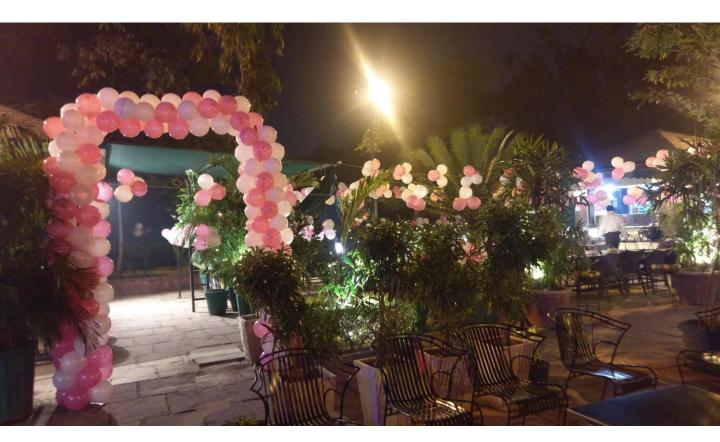

A typical kids birthday party should be activity driven. Theme decoration adds to the fun. With large informal open air sitting arrangement and adjoining park which can be used for some activities, Eatery Royale is an ideal venue for a birthday party.

Balloon decoration service is in-house. Host is allowed to hire Event Mangers of their own choice for additional decoration and activities. A nominal facilitation charge would be payable in case of hiring of outside agency for decoration and activities.