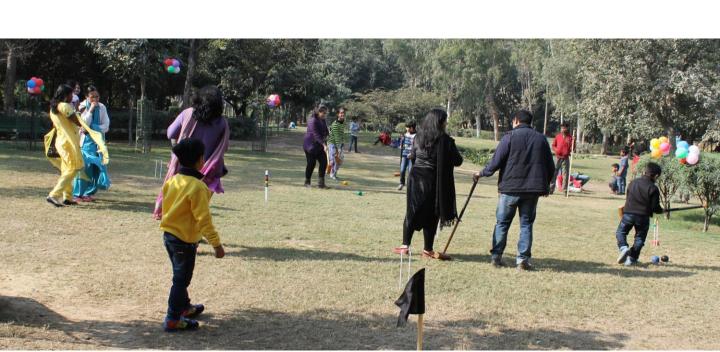

A typical kids birthday party should be activity driven. Theme decoration adds to the fun. With large informal open air sitting arrangement and adjoining park which can be used for some activities, Eatery Royale is an ideal venue for a birthday party.

Our Classic Birthday Party Package includes venue for a period of 3 hours. A section in the restaurant is demarcated for the party depending on the size of the group. While the food would be served only within the restaurant premises, some fun activities can be conducted in the adjoining park.