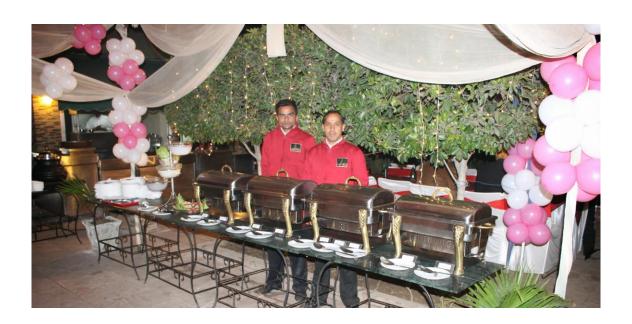

Our Classic Birthday Party Package includes venue for a period of 3 hours. A section in the restaurant is demarcated for the party depending on the size of the group. While the food would be served only within the restaurant premises, some fun activities can be conducted in the adjoining park.

Aerated drinks and bottled water are served for the entire period of 3 hours. The snacks bars stays operational for 1.30 hrs which is followed by cake cutting ceremony further followed by service of main course.